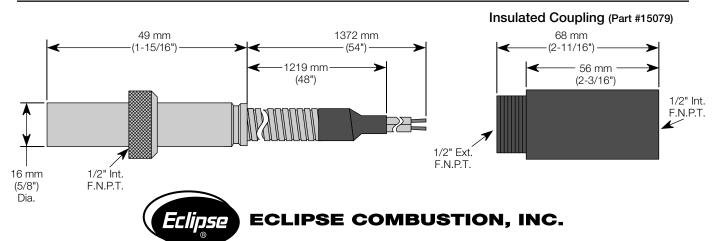

## Eclipse Combustion U.V. Scanner

**854 Bulletin** 6/95

Model 5600-91

- High sensitivity U.V. for most gas flames.
- 1/2" F.N.P.T. insulated nylon coupling is provided.
- 122 cm (4 ft.) cable lead is supplied as standard.
- Ideal for high temperature applications.
- Operates with 6000 Series Multi-Flame and 6500 Series Bi-Flame controllers.

This sensor features high sensitivity ultraviolet (U.V.) for monitoring gas or oil flames which cycle on and off frequently. The Eclipse flame safeguard checks for a shortcircuited, or "runaway" scanner at the beginning and end of each flame cycle. The scanner is UL listed, CSA certified and FM approved. It comes with a 122 cm (4 ft.) shielded instrument cable lead and a 1/2" F.N.P.T. insulated nylon coupling. Ideal for high temperature applications, the U.V. Scanner operates with the 6000 Series Multi-Flame and Series 6500 Bi-Flame controllers.

## Dimensions